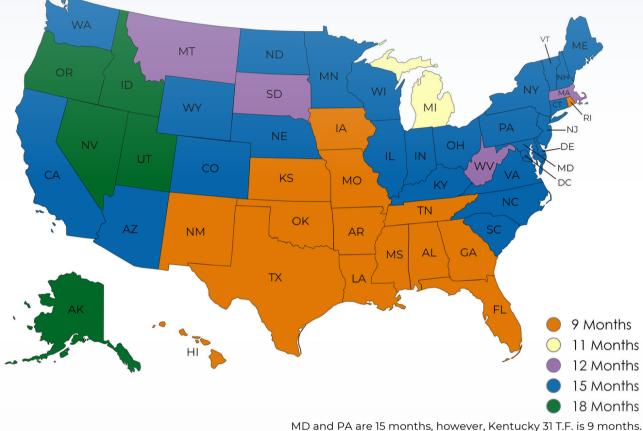

## STATE SELL BY REQUIREMENTS FOR LAWN SEED

MD and PA are 15 months, however, Kentucky 31 T.F. is 9 months. MD is 15 months, however, Annual Ryegrass by itself is 9 months.

<u>9 Month Stores</u> - A test date of 6/1/2024 would result in a sell by date of 3/1/2025.
<u>12 Month Stores</u> - A test date of 6/1/2024 would result in a sell by date of 6/1/2025.
<u>15 Month Stores</u> - A test date of 6/1/2024 would result in a sell by date of 9/1/2025.