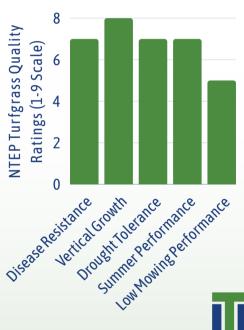

## SHADEMASTER III CREEPING RED FESCUE

SHADEMASTER III IS A MEDIUM DARK GREEN AND STRONG CREEPING RED FESCUE. IT WAS SELECTED FOR EARLY MATURITY, LOW GROWTH HABIT, AND HIGH SEED YIELD FOR PRODUCTION. IT HAS PERFORMED WELL IN TRIALS THROUGHOUT THE UNITED STATES AND HAS DISPLAYED GOOD DROUGHT TOLERANCE WHILE MAINTAINING SUMMER TURF DENSITY. IT HAS A SHORTER VERTICAL GROWTH CHARACTERISTIC WHEN COMPARED TO OTHER CREEPING RED FESCUES. WHILE SOLID ON ITS OWN, SHADEMASTER III ALSO BLENDS WELL WITH OTHER FINE FESCUES. IT CAN ALSO BE USED IN LAWN MIXTURES WITH PERENNIAL RYEGRASS AND KENTUCKY BLUEGRASS. SHADEMASTER III IS A POPULAR CHOICE FOR EROSION CONTROL AREAS, SUCH AS SLOPES AND STEEP BANKS. IT IS POPULAR AMONG ARCHITECTS AND SUPERINTENDENTS ON ROUGHS IN THE GOLF COURSE INDUSTRY. THIS LOW MAINTENANCE FESCUE MAKES FOR AN EXCELLENT CHOICE FOR GROUND COVER ALONG HIGHWAYS AND ROADSIDES. THE DROUGHT AND DISEASE TOLERANCE LEVELS OF SHADEMASTER III ALLOW FOR A WIDER AREA OF ADAPTATION. STRONGER PERFORMANCE DURING PERIODS OF STRESS EXPANDS THE AREAS OF USE TO INCLUDE AREAS FROM THE SOUTHERN PLAINS AND TRANSITION ZONES THROUGHOUT THE NORTHERN STATES AND INTO CANADA.

## **FEATURES & BENEFITS**

- EXCELLENT DROUGHT TOLERANCE
- LOW INPUT REQUIREMENTS
- DISEASE RESISTANCE TO LEAF SPOT, FUNGUS, STEM RUST, AND BROWN PATCH
- MEDIUM DARK GREEN COLOR
- GOOD GROWTH IN SHADED AREAS