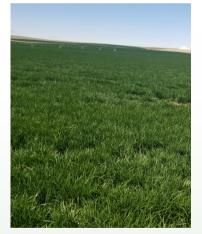

## SERENADE TALL FESCUE

SERENADE TALL FESCUE IS AN OVERALL GREAT TURF TYPE TALL FESCUE THAT HAS A DARK GREEN COLOR AND A HIGH DENSITY OF LIVING PLANTS PER UNIT AREA. IN ADDITION, THE LEAF TEXTURE OF THIS VARIETY IS FINE, MAKING IT VERY VISUALLY PLEASING. SERENADE FEATURES EXCELLENT RESISTANCE TO THE FOLLOWING DISEASES: BROWN PATCH, PINK PATCH, AND GRAY LEAF SPOT. THE TURF UNIFORMITY OF THIS VARIETY, ALONG WITH THE OTHER VISUAL

CHARACTERISTICS LISTED ABOVE MAKE IT A GREAT CHOICE FOR GOLF COURSES, SPORTS FIELDS, AND LANDSCAPING PURPOSES.

## **FEATURES & BENEFITS**

- THRIVES IN THE TRANSITION AND NORTHEAST REGIONS
- HIGH LEVEL OF TILLERS PER UNIT
- 96.7% LIVING GROUND COVER
- #1 RANKED FOR DROUGHT STRESS TOLERANCE